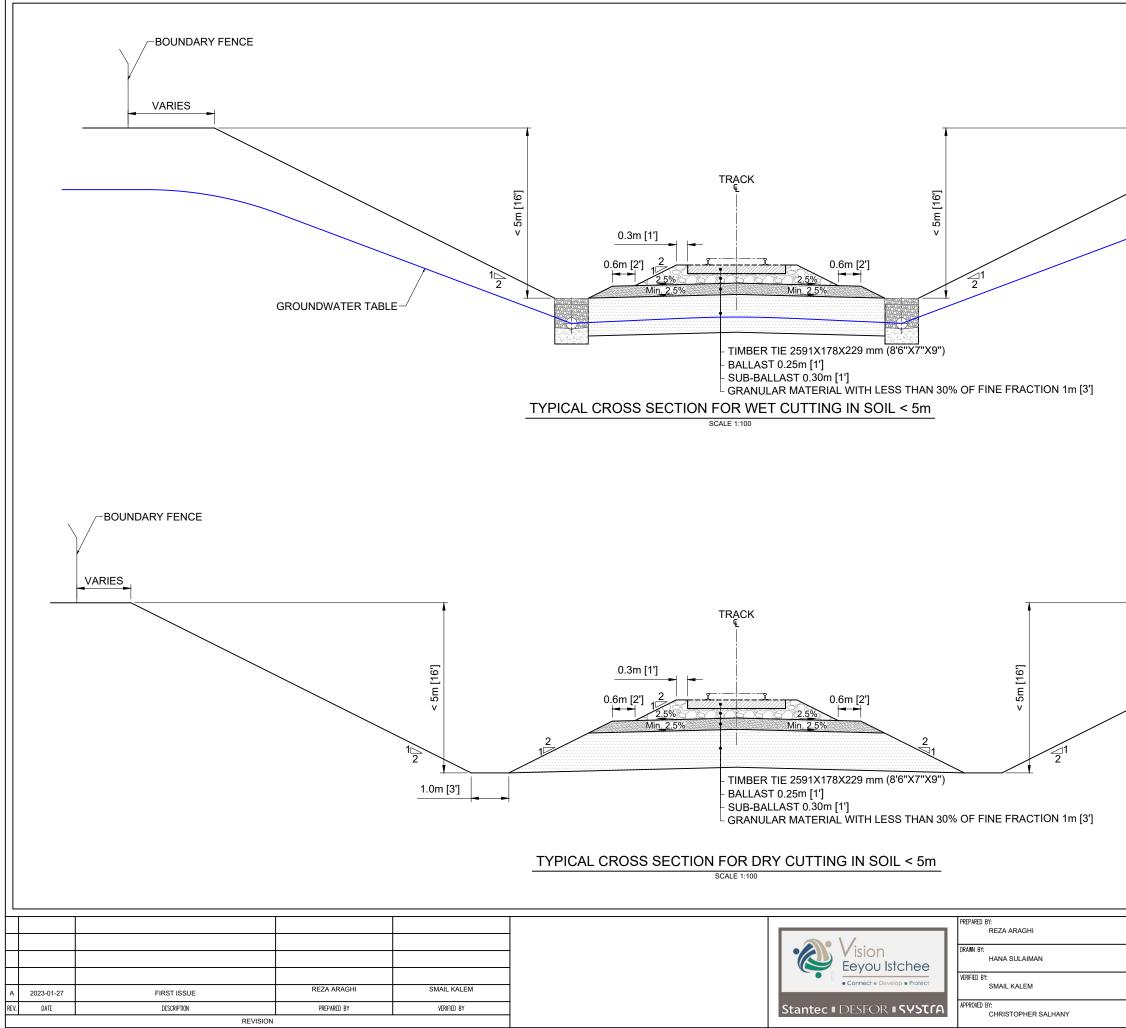

TRUCTION



| DATE:<br>2022-11-04 | PROJECT:                      |                        |      |  |  |
|---------------------|-------------------------------|------------------------|------|--|--|
| DATE:<br>2022-11-11 | PHASE 1                       |                        |      |  |  |
| DATE: 2023-01-27    | RAILWAY TYPICAL CROSS SECTION |                        |      |  |  |
| DATE:               |                               |                        |      |  |  |
| 2023-01-27          | FORMAT                        | DWG Nº                 | REV. |  |  |
|                     | A3                            | LGA-1-GN-T-RTR-VC-0005 | A    |  |  |

**ISSUED FOR COMMENT** 

NOT FOR CONSTRUCTION

# -ORGANIC MATERIAL DEPTH VARIES BASED ON TREATMENT TYPE. SEE TABLE FOR DETAILS.



| VARIES                                                      |
|-------------------------------------------------------------|
|                                                             |
|                                                             |
|                                                             |
|                                                             |
|                                                             |
|                                                             |
|                                                             |
|                                                             |
|                                                             |
|                                                             |
|