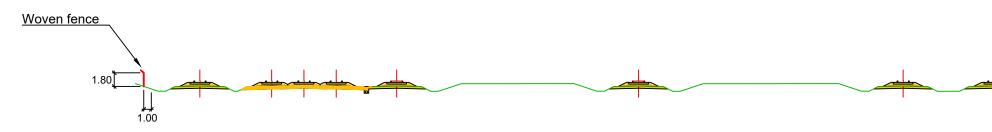

# -ORGANIC MATERIAL DEPTH VARIES BASED ON TREATMENT TYPE. SEE TABLE FOR DETAILS.

| VARIES                                                      |
|-------------------------------------------------------------|
|                                                             |
|                                                             |
|                                                             |
|                                                             |
|                                                             |
|                                                             |
|                                                             |
|                                                             |
|                                                             |
|                                                             |
|                                                             |
|                                                             |
|                                                             |
|                                                             |
| ISSUED FOR COMMENT                                          |
|                                                             |
| NOT FOR CONSTRUCTION                                        |
|                                                             |
| DATE: PROJECT:<br>2022-11-04 CRANDE ALLIANCE                |
| GRANDE ALLIANCE DATE: PHASE 1                               |
| 2022-11-11                                                  |
| DATE:<br>2023-01-27 RAILWAY TYPICAL CROSS SECTION           |
| DATE:                                                       |
| 2023-01-27 FORMAT DWG № Rev.<br>A3 LGA-1-GN-T-RTR-VC-0006 A |
|                                                             |