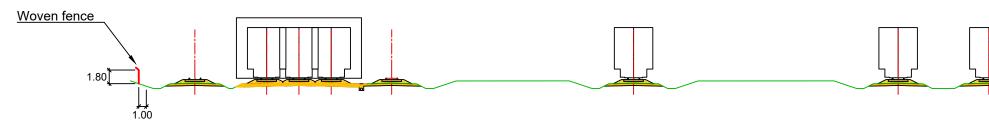

# -ORGANIC MATERIAL DEPTH VARIES BASED ON TREATMENT TYPE. SEE TABLE FOR DETAILS.

| VARIES                                                      |
|-------------------------------------------------------------|
|                                                             |
|                                                             |
|                                                             |
|                                                             |
|                                                             |
|                                                             |
|                                                             |
|                                                             |
|                                                             |
|                                                             |
|                                                             |
|                                                             |
|                                                             |
|                                                             |
| ISSUED FOR COMMENT                                          |
|                                                             |
| NOT FOR CONSTRUCTION                                        |
|                                                             |
| DATE: PROJECT:<br>2022-11-04 CRANDE ALLIANCE                |
| GRANDE ALLIANCE DATE: PHASE 1                               |
| 2022-11-11                                                  |
| DATE:<br>2023-01-27 RAILWAY TYPICAL CROSS SECTION           |
| DATE:                                                       |
| 2023-01-27 FORMAT DWG № Rev.<br>A3 LGA-1-GN-T-RTR-VC-0006 A |
|                                                             |