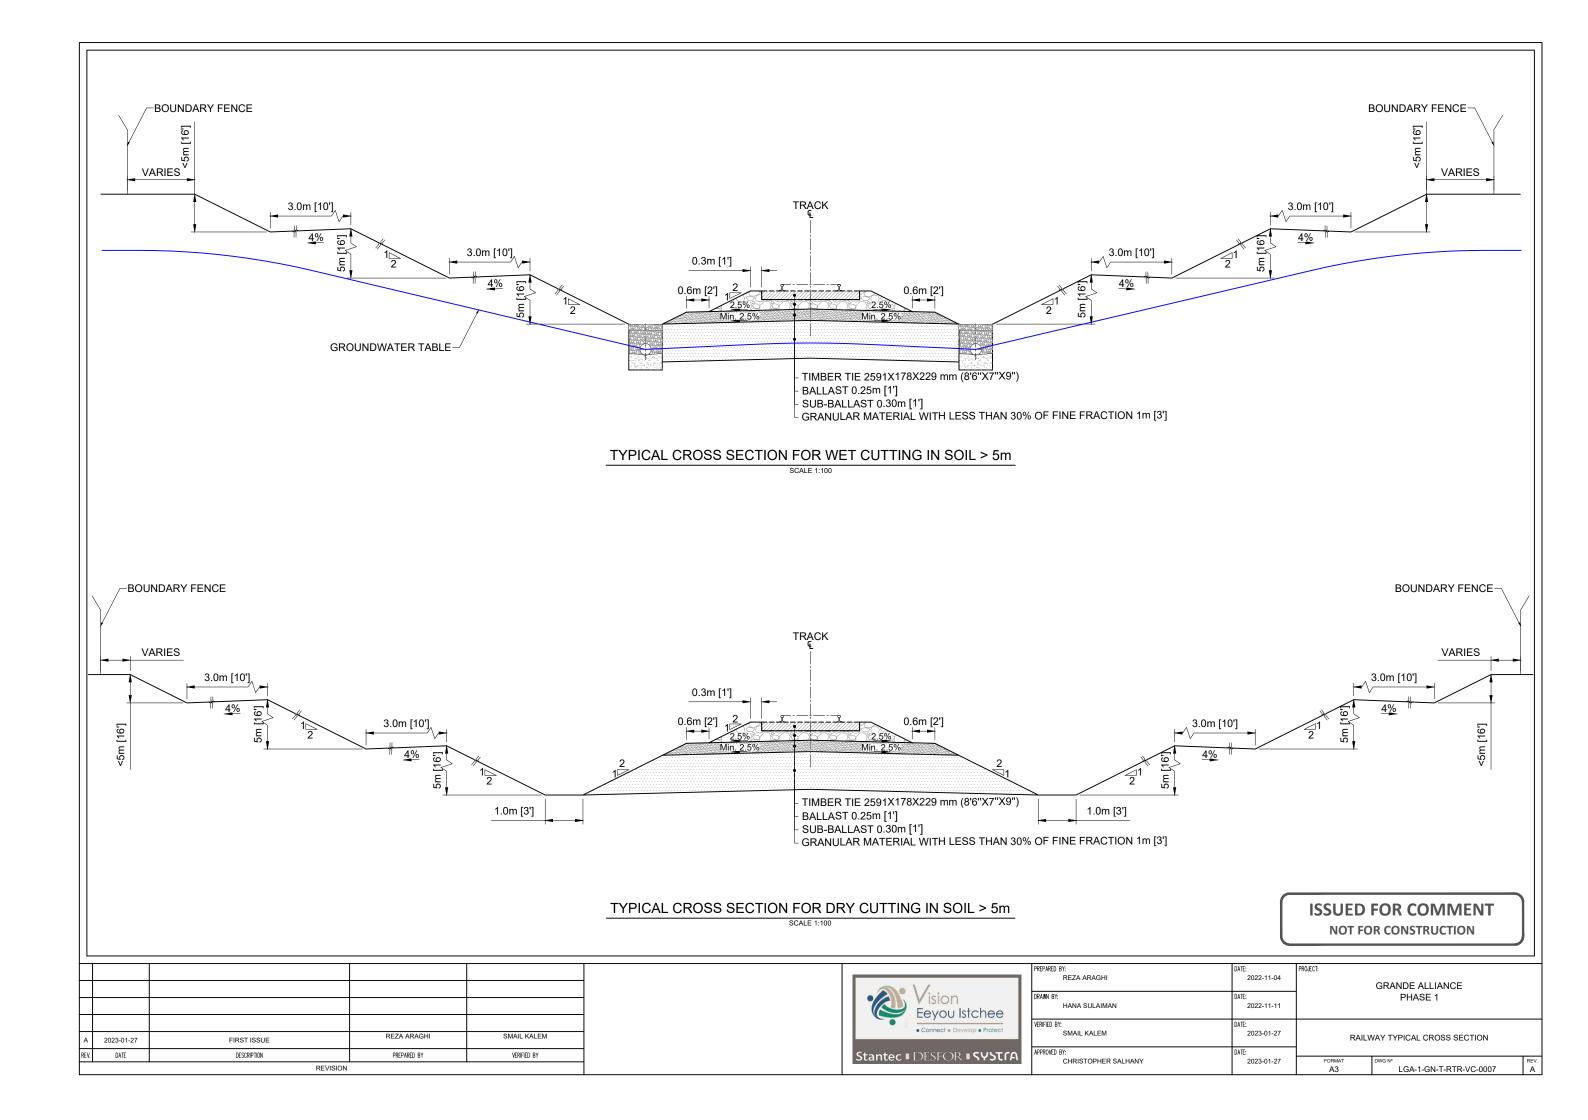

| DATE:<br>2022-11-04 | PROJECT:<br>GRANDE ALLIANCE   |                                 |           |  |  |
|---------------------|-------------------------------|---------------------------------|-----------|--|--|
| DATE:<br>2022-11-11 | PHASE 1                       |                                 |           |  |  |
| DATE:<br>2023-01-27 | RAILWAY TYPICAL CROSS SECTION |                                 |           |  |  |
| DATE:<br>2023-01-27 | FORMAT<br>A3                  | DWG №<br>LGA-1-GN-T-RTR-VC-0004 | REV.<br>A |  |  |