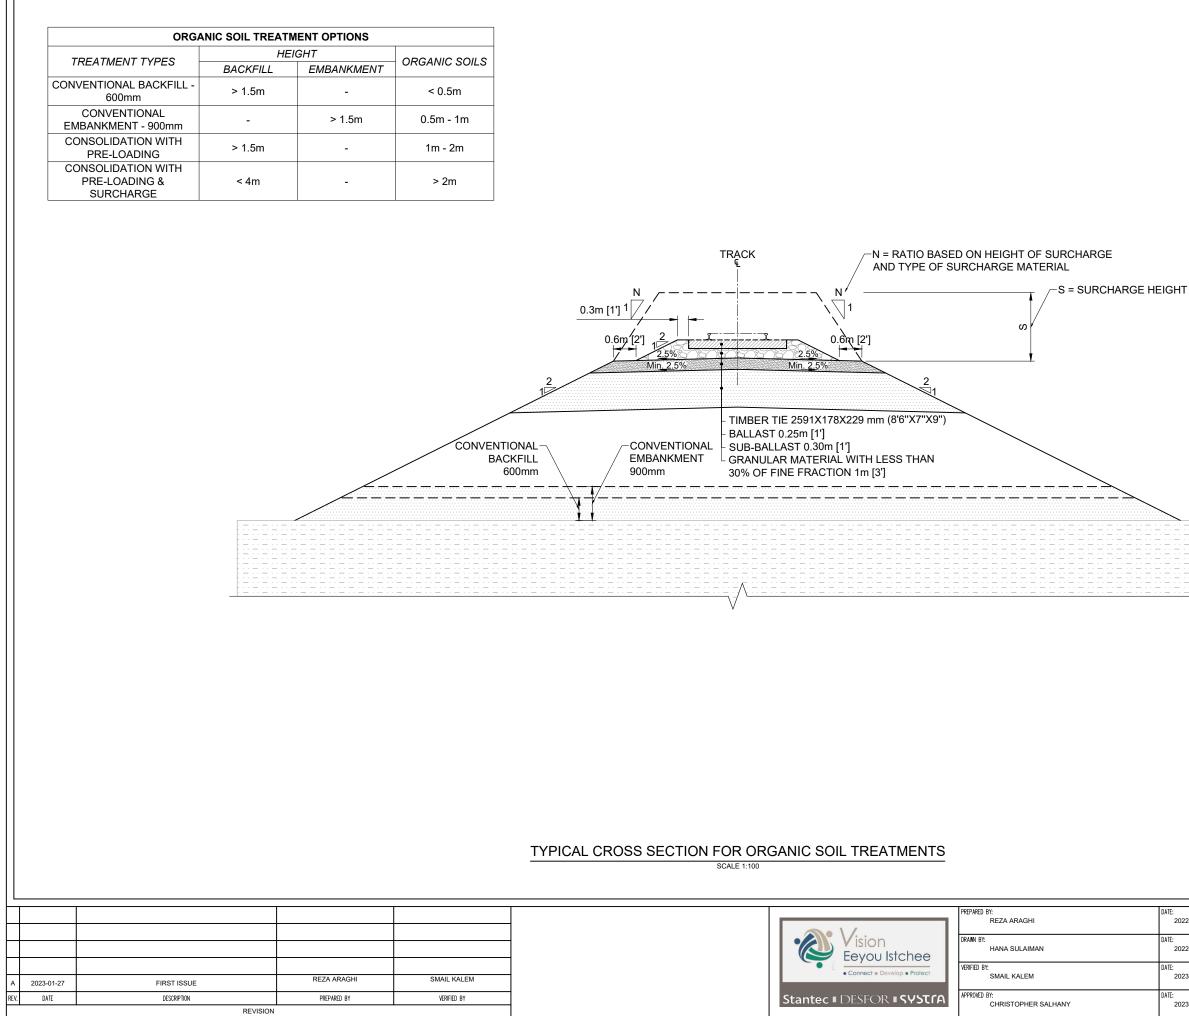

# -ORGANIC MATERIAL DEPTH VARIES BASED ON TREATMENT TYPE. SEE TABLE FOR DETAILS.

| VARIES                                                      |
|-------------------------------------------------------------|
|                                                             |
|                                                             |
|                                                             |
|                                                             |
|                                                             |
|                                                             |
|                                                             |
|                                                             |
|                                                             |
|                                                             |
|                                                             |
|                                                             |
|                                                             |
|                                                             |
| ISSUED FOR COMMENT                                          |
|                                                             |
| NOT FOR CONSTRUCTION                                        |
|                                                             |
| DATE: PROJECT:<br>2022-11-04 CRANDE ALLIANCE                |
| GRANDE ALLIANCE DATE: PHASE 1                               |
| 2022-11-11                                                  |
| DATE:<br>2023-01-27 RAILWAY TYPICAL CROSS SECTION           |
| DATE:                                                       |
| 2023-01-27 FORMAT DWG № Rev.<br>A3 LGA-1-GN-T-RTR-VC-0006 A |
|                                                             |