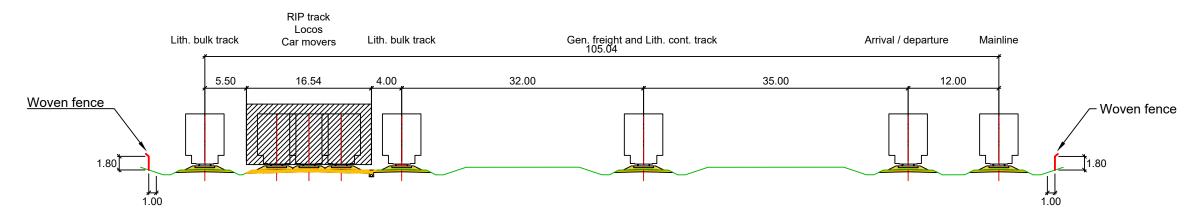

# Cross Section Yard Waskaganish

Cross Section Yard Waskaganish

Cross Section Yard Waskaganish

|             | 12                                                                 | 4%<br>3.0m [10'] | 12<br>H | 4.5m [15]<br>0.3m [1]<br>0.3m [1]<br>0.6m [2]<br>2.5%<br>Min 2.5%<br>Min 2.5%<br>TIMBER TIE 2591X178X229 mm (8'6"X7"X9")<br>BALLAST 0.25m [1]<br>SUB-BALLAST 0.30m [17]<br>- GRANULAR MATERIAL WITH LESS THAN<br>30% OF FINE FRACTION 1m [3]<br>TYPICAL CROSS SECTION FOR MAINLINE AND SIDING TRACKS H≥ 15m<br>SCALE 1:100                                                                                                                                                                                                                                                                                                                                                                                                                                                                                                                                                                                                                                                                                                                                                                                                                                                                                                                                                                                                                                                                                                                                                                                                                                                                                                                                                                                                                                                                                                                                                                                                                                                                                                                                                                      |
|-------------|--------------------------------------------------------------------|------------------|---------|-------------------------------------------------------------------------------------------------------------------------------------------------------------------------------------------------------------------------------------------------------------------------------------------------------------------------------------------------------------------------------------------------------------------------------------------------------------------------------------------------------------------------------------------------------------------------------------------------------------------------------------------------------------------------------------------------------------------------------------------------------------------------------------------------------------------------------------------------------------------------------------------------------------------------------------------------------------------------------------------------------------------------------------------------------------------------------------------------------------------------------------------------------------------------------------------------------------------------------------------------------------------------------------------------------------------------------------------------------------------------------------------------------------------------------------------------------------------------------------------------------------------------------------------------------------------------------------------------------------------------------------------------------------------------------------------------------------------------------------------------------------------------------------------------------------------------------------------------------------------------------------------------------------------------------------------------------------------------------------------------------------------------------------------------------------------------------------------------|
|             |                                                                    |                  |         | SCALE 1:100                                                                                                                                                                                                                                                                                                                                                                                                                                                                                                                                                                                                                                                                                                                                                                                                                                                                                                                                                                                                                                                                                                                                                                                                                                                                                                                                                                                                                                                                                                                                                                                                                                                                                                                                                                                                                                                                                                                                                                                                                                                                                     |
|             |                                                                    |                  |         |                                                                                                                                                                                                                                                                                                                                                                                                                                                                                                                                                                                                                                                                                                                                                                                                                                                                                                                                                                                                                                                                                                                                                                                                                                                                                                                                                                                                                                                                                                                                                                                                                                                                                                                                                                                                                                                                                                                                                                                                                                                                                                 |
|             |                                                                    |                  |         |                                                                                                                                                                                                                                                                                                                                                                                                                                                                                                                                                                                                                                                                                                                                                                                                                                                                                                                                                                                                                                                                                                                                                                                                                                                                                                                                                                                                                                                                                                                                                                                                                                                                                                                                                                                                                                                                                                                                                                                                                                                                                                 |
|             |                                                                    |                  |         |                                                                                                                                                                                                                                                                                                                                                                                                                                                                                                                                                                                                                                                                                                                                                                                                                                                                                                                                                                                                                                                                                                                                                                                                                                                                                                                                                                                                                                                                                                                                                                                                                                                                                                                                                                                                                                                                                                                                                                                                                                                                                                 |
|             | R EMBANKMENT AND CUT, THE ASSU<br>_GA-1-GN-T-RTR-VC-0001-01 REMAIN |                  | N SHEET | ISSUED FOR COMMENT<br>NOT FOR CONSTRUCTION                                                                                                                                                                                                                                                                                                                                                                                                                                                                                                                                                                                                                                                                                                                                                                                                                                                                                                                                                                                                                                                                                                                                                                                                                                                                                                                                                                                                                                                                                                                                                                                                                                                                                                                                                                                                                                                                                                                                                                                                                                                      |
| 1. NOTES FO |                                                                    |                  | N SHEET | PREPARED BY:<br>REZA ARAGHI     DATE:<br>2022-11-04     PROJECT:                                                                                                                                                                                                                                                                                                                                                                                                                                                                                                                                                                                                                                                                                                                                                                                                                                                                                                                                                                                                                                                                                                                                                                                                                                                                                                                                                                                                                                                                                                                                                                                                                                                                                                                                                                                                                                                                                                                                                                                                                                |
| 1. NOTES FO |                                                                    |                  | N SHEET | PREPARED BY:       REZA ARAGHI       DATE:       2022-11-04       PROJECT:         DRAIN BY:       DATE:       DATE:       PROJECT:       GRANDE ALLIANCE         DRAIN BY:       DATE:       DATE:       DATE:       PHASE 1                                                                                                                                                                                                                                                                                                                                                                                                                                                                                                                                                                                                                                                                                                                                                                                                                                                                                                                                                                                                                                                                                                                                                                                                                                                                                                                                                                                                                                                                                                                                                                                                                                                                                                                                                                                                                                                                   |
| 1. NOTES FO |                                                                    |                  |         | Image: Second and Second |
| 1. NOTES FO |                                                                    |                  | N SHEET | Image: Second state of the second s |